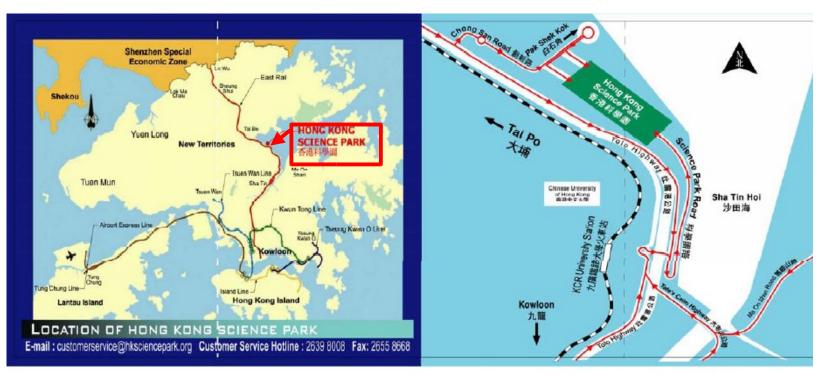

# **Directions to SAE in HK**

SAE Headquarter in Hong Kong is located at Hong Kong Science Park. The map in the page below shows the relative location of Hong Kong Science Park in Hong Kong and how to get to SAE upon arriving to the City.

The travel time via Tolo Highway from Hong Kong Science Park are:

o To Tsim Sha Tsui East

- 30 minutes

o To Shenzhen, South China

- 20 minutes